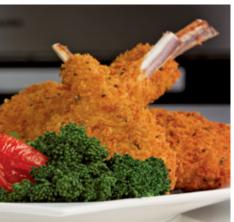

# Newly Weds Foods White and Yellow Panko Breadcrumbs 10kg

Japanese Panko breadcrumbs are produced through a combination of selected wheat flours and a specialised baking technology.

Japanese Panko breadcrumbs have a unique slivered shape and an open structure which produces a delicate crispy taste. Panko breadcrumbs offer good adhesion, flavour and eye appeal.