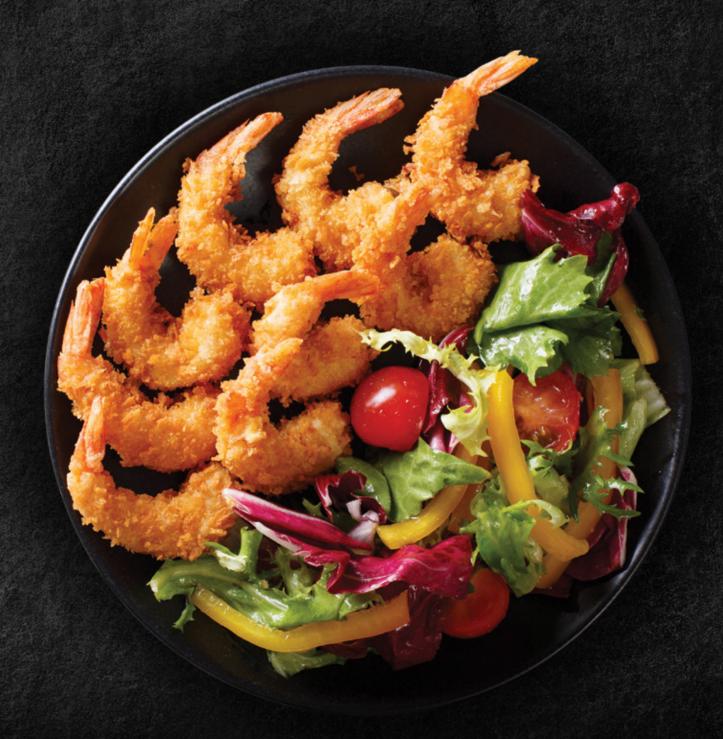

# Newly Weds Foods White and Yellow Panko Breadcrumbs 10kg

Japanese Panko breadcrumbs are produced through a combination of selected wheat flours and a specialised baking technology.

Japanese Panko breadcrumbs have a unique slivered shape and an open structure which produces a delicate crispy taste. Panko breadcrumbs offer good adhesion, flavour and eye appeal.